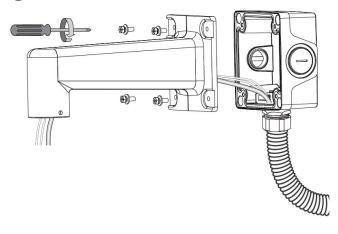

## Installation

A 3/4" conduit is required for routing the cables with waterproof connection. The cable gland and conduit are user-supplied.

to the unused hole in the center.

Attach the included alignment sticker to a preferred position. Drill holes on the wall and install the junction box. If space behind the wall allows, you may also pass cables through the

Install the cable gland and pass cables through it.

625 W. Alluvial, Fresno, California 93711 United States **USA & Canada** Tel (800) 289-9100 Fax (800) 289-9150 International Tel +1 (559) 292-1981 Fax +1 (559) 348-1120 www.pelco.com