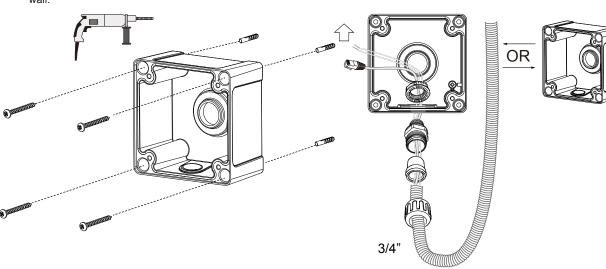

## Installation

A 3/4" conduit is required for routing the cables with waterproof connection. The cable gland and conduit are user-supplied.

to the unused hole in the center.

Attach the included alignment sticker to a preferred position. Drill holes on the wall and install the junction box. If space behind the wall allows, you may also pass cables through the

Install the cable gland and pass cables through it.

625 W. Alluvial, Fresno, California 93711 United States **USA & Canada** Tel (800) 289-9100 Fax (800) 289-9150 International Tel +1 (559) 292-1981 Fax +1 (559) 348-1120 www.pelco.com