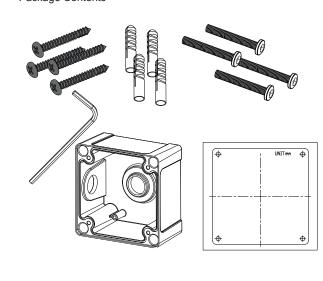

## Package Contents

Secure SRXV-WMP Wall Arm to box using the hex socket screws.

Refer to the accessories' and camera's QIG for more information.