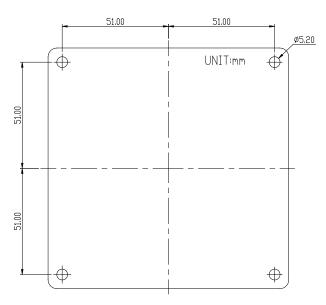

## **Installation Guide**

C6695M

## Mounting Dimensions



## Package Contents



Secure SRXV-WMP Wall Arm to box using the hex socket screws.



Refer to the accessories' and camera's QIG for more information.

## Installation

A 3/4" conduit is required for routing the cables with waterproof connection. The cable gland and conduit are user-supplied.



to the unused hole in the center.

Attach the included alignment sticker to a preferred position. Drill holes on the wall and install the junction box. If space behind the wall allows, you may also pass cables through the

Install the cable gland and pass cables through it.



625 W. Alluvial, Fresno, California 93711 United States **USA & Canada** Tel (800) 289-9100 Fax (800) 289-9150 International Tel +1 (559) 292-1981 Fax +1 (559) 348-1120 www.pelco.com