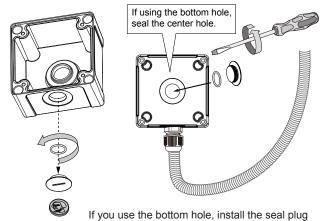

## Installation

A 3/4" conduit is required for routing the cables with waterproof connection. The cable gland and conduit are user-supplied.

to the unused hole in the center.

Attach the included alignment sticker to a preferred position. Drill holes on the wall and install the junction box. If space behind the wall allows, you may also pass cables through the