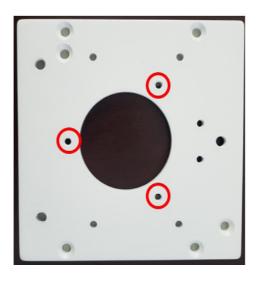

## IBV-A4S Junction Box Adapter Plate Dimension Drawing

1. Install the adapter plate to one of the different types of 4" junction boxes using the included screws as shown below.

Secure the camera to the adapter plate using three #8 screws in the location circled below.