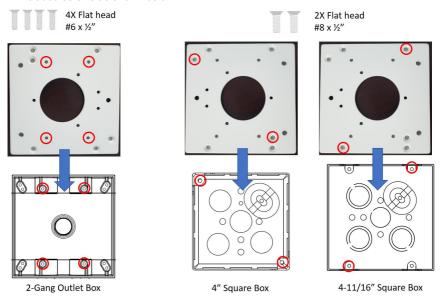

## **Package Contents**

- Adapter plate for junction box
- Screws: 4x flathead countersunk 6# x12; 3x pan head M6 x6; 5x flathead countersunk 8# x1/2"

## IBV-A4S Junction Box Adapter Plate Dimension Drawing

1. Install the adapter plate to one of the different types of 4" junction boxes using the included screws as shown below.

Secure the camera to the adapter plate using three #8 screws in the location circled below.