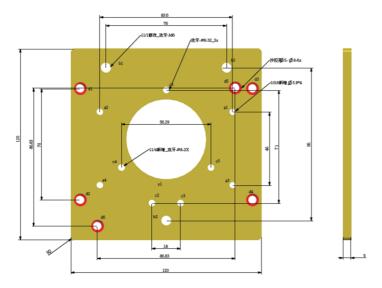

## IBV-A4S Junction Box Adapter Plate Dimension Drawing

1. Install the adapter plate to one of the different types of 4" junction boxes using the included screws as shown below.

Secure the camera to the adapter plate using three #8 screws in the location circled below.